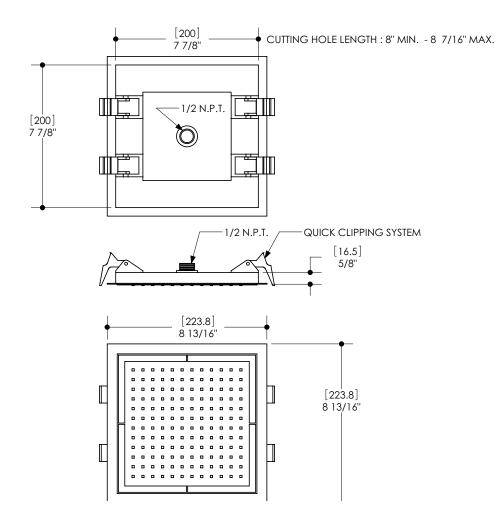

## recessed rainhead 801

## FEATURES

Stainless steel construction Pre-assembled Easy clip installation 1/2" NPT male connection

Flow rate: 2.5 gpm

Can also be used as a large wallmount body jet

FINISH

Standard Polished stainless steel (pss)