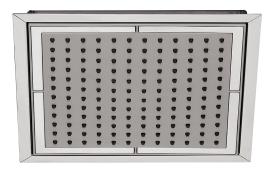

## recessed rainhead 801

## FEATURES

Stainless steel construction Pre-assembled Easy clip installation 1/2" NPT male connection

Flow rate: 2.5 gpm

Can also be used as a large wallmount body jet

FINISH

Standard Polished stainless steel (pss)